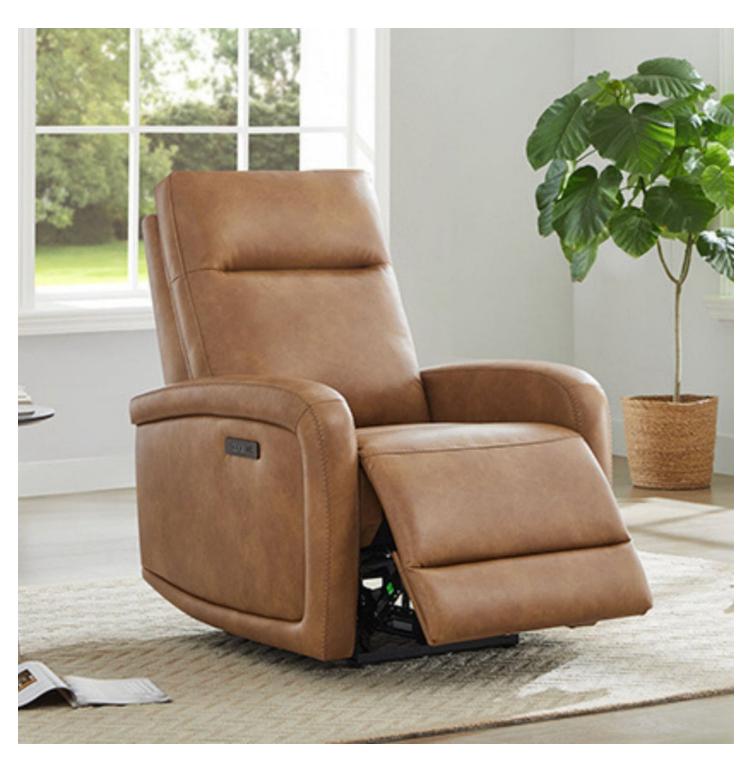

## **Understanding Different Types of Leather Recliners**

Before diving into the selection process, it's important to understand the various types of leather recliners available in the market. From traditional to modern designs, leather recliners come in a wide range of styles to suit different preferences. Some common types include traditional leather recliners, contemporary leather recliners, and leather recliner sofas. Each type offers unique features and benefits, so it's essential to consider your home's aesthetic and your personal comfort needs when making a choice.

# Choosing the Right Style and Design

Another key consideration when choosing a leather recliner is the style and design that best complements your home decor. Whether you prefer a classic, vintage look or a more contemporary and sleek design, there are leather recliners available to match your preferences. Pay attention to details such as the stitching, upholstery, and overall silhouette of the recliner to ensure it aligns with your home's aesthetic.

## **Comfort and Functionality**

Ultimately, the most important aspect of choosing a leather recliner is its comfort and functionality. Test out different recliners to find one that provides adequate lumbar support, a comfortable seat cushion, and a smooth reclining mechanism. Consider additional features such as built-in footrests, adjustable headrests, and swivel capabilities for added functionality. The goal is to find a leather recliner that not only looks great in your home but also offers the utmost comfort for relaxation and leisure.