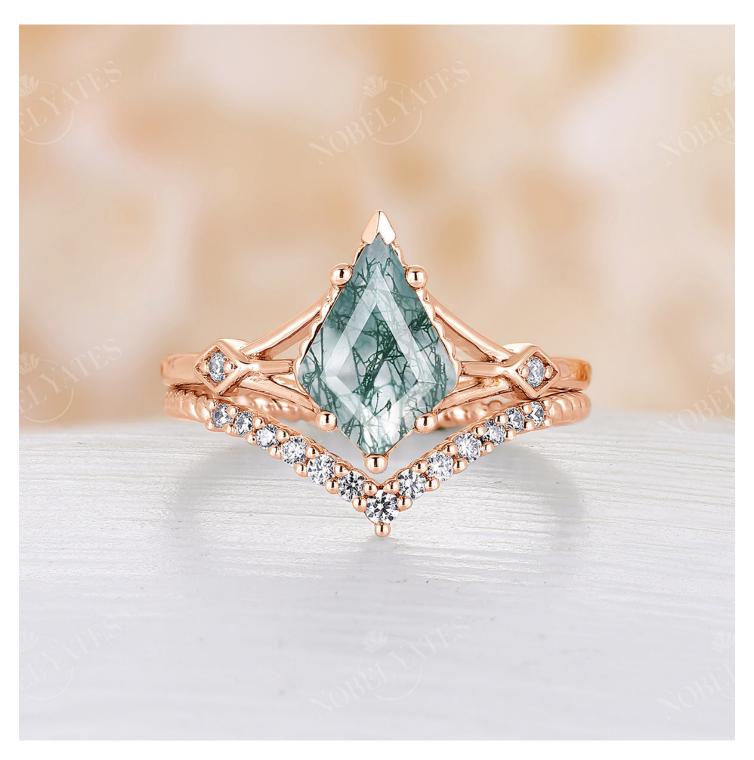

# **Setting and Design**

The setting and design of the ring play a crucial role in highlighting the beauty of the moss agate stone. Opt for a setting that allows ample light to pass through the stone, enhancing its natural colors and patterns. Consider unique designs that complement the organic feel of moss agate, such as nature-inspired motifs or intricate filigree work.